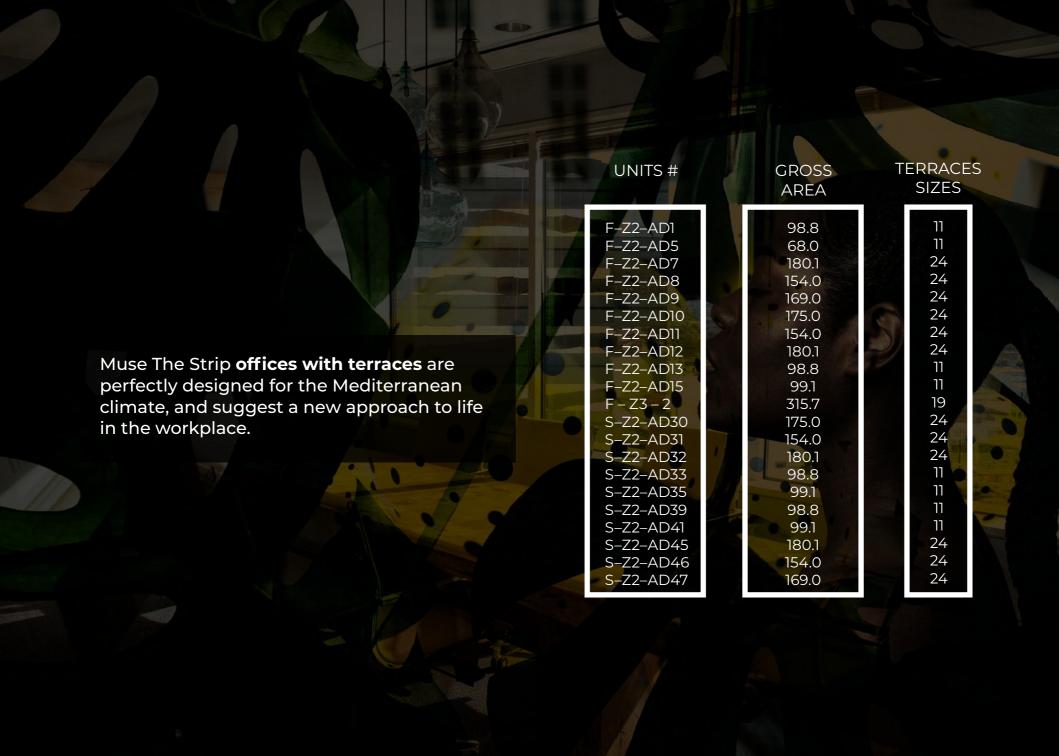

### Co-working spaces

Find the space that's right for your. Muse The Strip Co-working space features private workplaces, communal spaces that'll inspire you and your team, as well as the guests you bring into our space.

#### **Amenities**

- Super fast internet
- Spacious common area
- Natural light
- Multifunctional printers
- Indoor and outdoor venues

Creating a healthier workplace Xperience

Muse The Strip