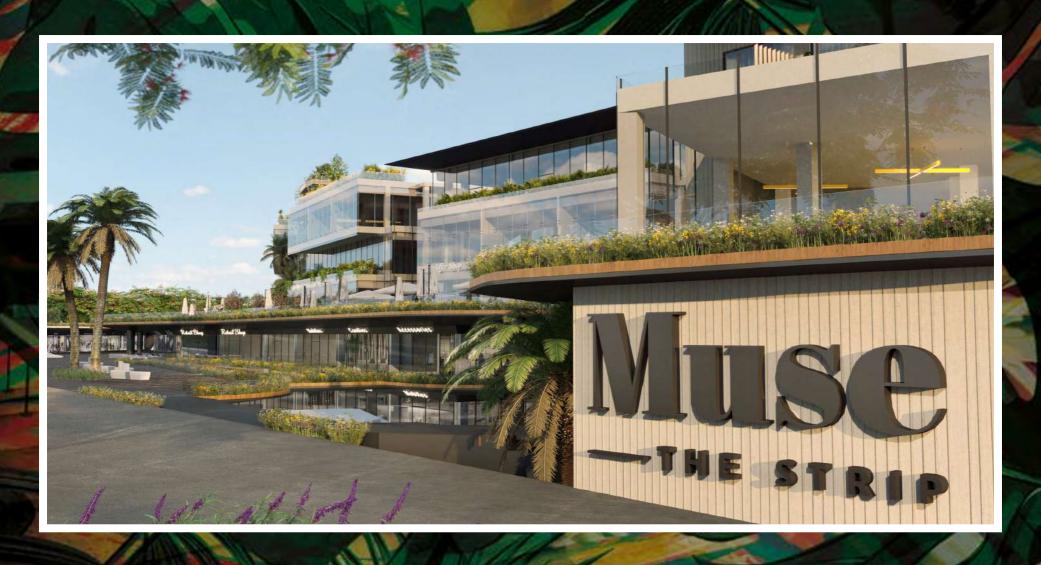

m
- Spa
- Lounge
- Restaurant
- Rooftop pool

### Muse Holel















- Artistic design and architecture
- Office spaces allowing people to excel and explore their creativity
- A place to de-stress and enjoy scenic views
- A place to take **part**

Considering the new it spot,
meeting all social needs and desirese

## Cajion

#### Click Here

MUSE THE STRIP is located in the golden square, the subtle icon of New Cairo by the **N Teseen road; in the 5th settlement.** Where we've marked an iconic hotspot in the map.

- 2~5 Minutes from Attorney General's Office
- 5 Minutes from El Rehab City, from El Nasr Street.
- 10 Minutes from The American University Of Cairo
- 10 Minutes From El Suez Highway
- 20 Minutes from The New Capital

Marking prominent destinations.

#### MAP















# Render













# Nour Muse Leasing Fuide

| UNITS #                                                                                                                                                                                                                                                                                                                                                          | CATEGORY                                                                                                                                                                                                                                                                             | AREA