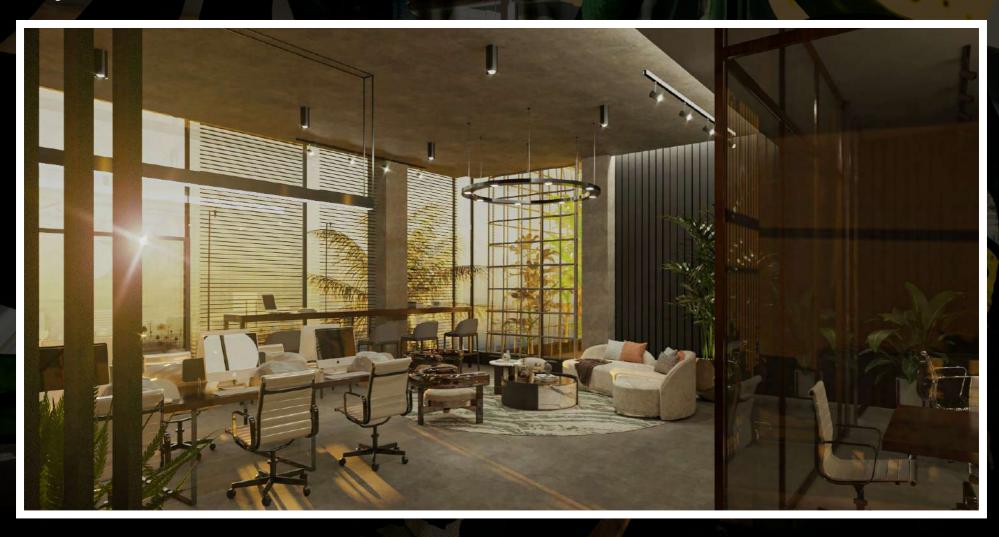

### Co-working spaces

Find the space that's right for your. Muse The Strip Co-working space features private workplaces, communal spaces that'll inspire you and your team, as well as the guests you bring into our space.

#### **Amenities**

- Super fast internet
- Spacious common area
- Natural light
- Multifunctional printers
- Indoor and outdoor venues

Creating a healthier workplace Xperience

Muse The Strip