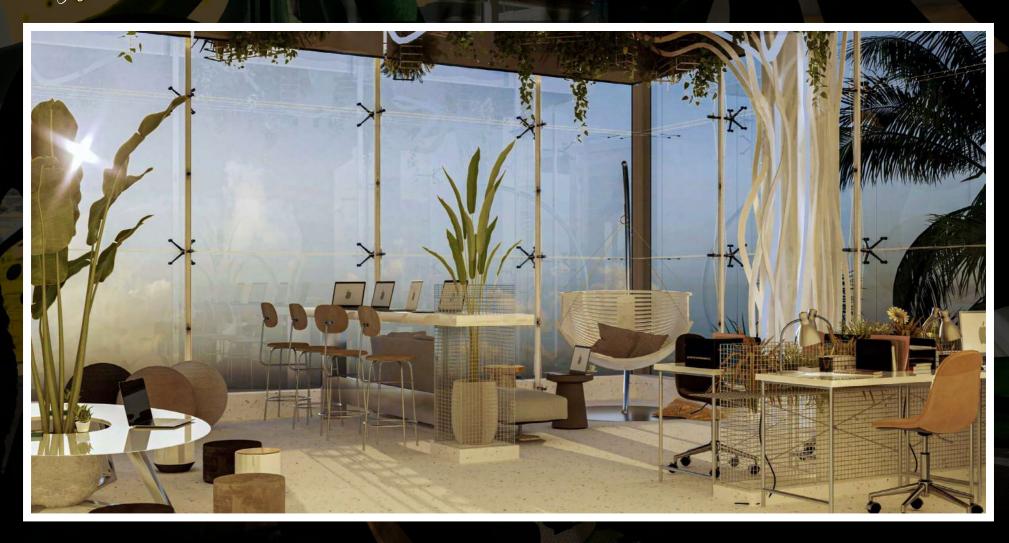

### Co-working spaces

Find the space that's right for your. Muse The Strip Co-working space features private workplaces, communal spaces that'll inspire you and your team, as well as the guests you bring into our space.

#### **Amenities**

- Super fast internet
- Spacious common area
- Natural light
- Multifunctional printers
- Indoor and outdoor venues

Creating a healthier workplace Xperience

Muse The Strip