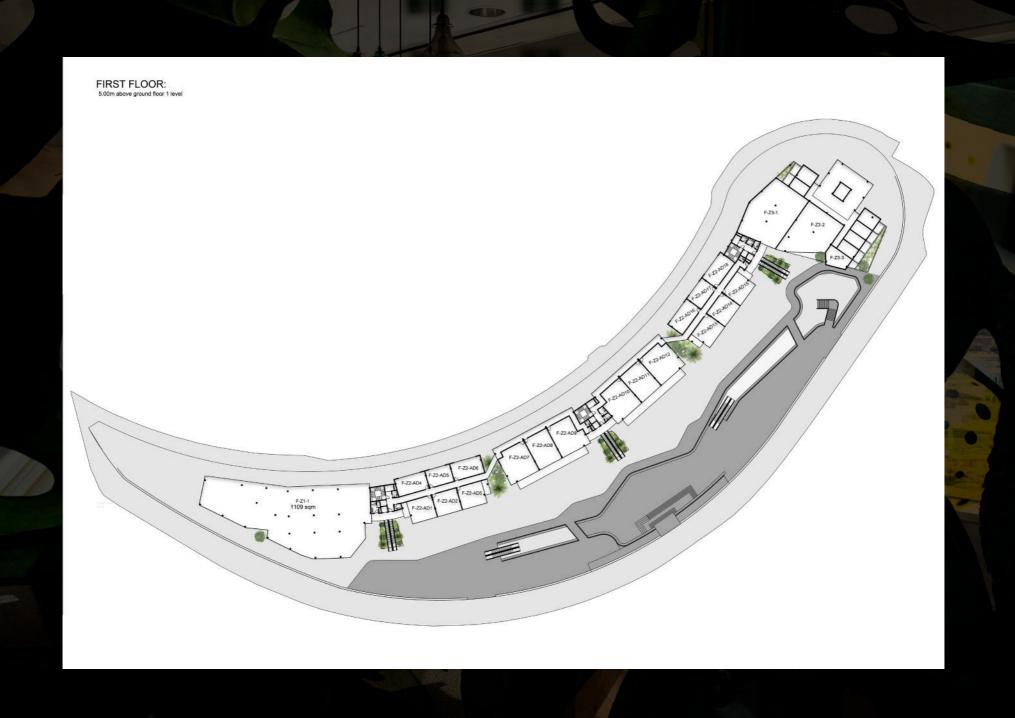

### Co-working spaces

Find the space that's right for your. Muse The Strip Co-working space features private workplaces, communal spaces that'll inspire you and your team, as well as the guests you bring into our space.

#### **Amenities**

- Super fast internet
- Spacious common area
- Natural light
- Multifunctional printers
- Indoor and outdoor venues

Creating a healthier workplace Xperience

Muse The Strip