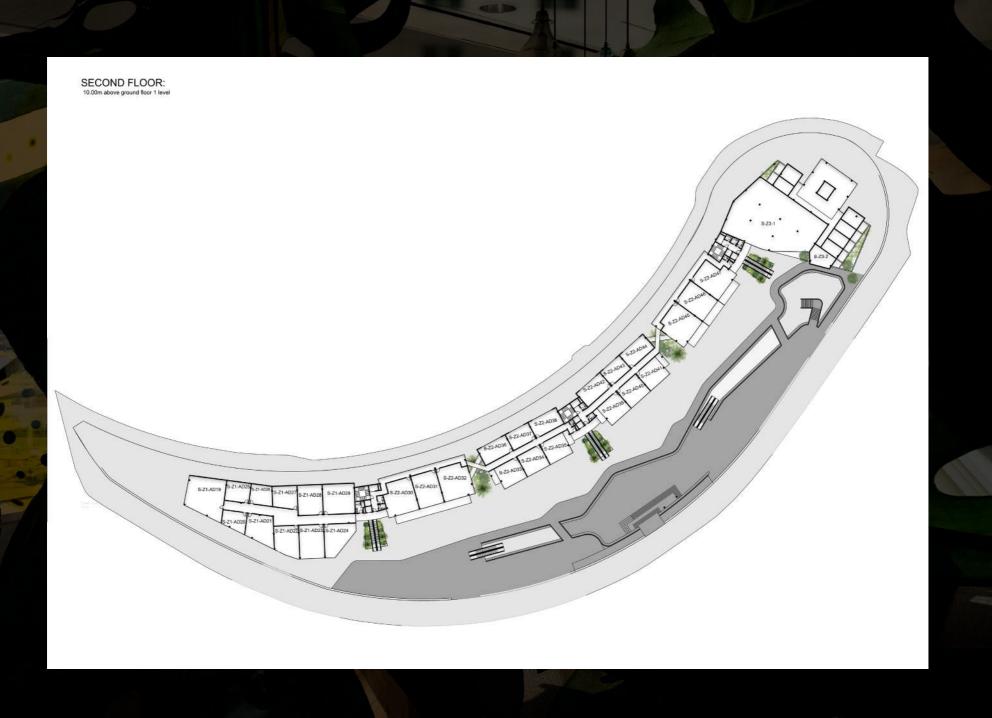

### Co-working spaces

Find the space that's right for your. Muse The Strip Co-working space features private workplaces, communal spaces that'll inspire you and your team, as well as the guests you bring into our space.

#### **Amenities**

- Super fast internet
- Spacious common area
- Natural light
- Multifunctional printers
- Indoor and outdoor venues

Creating a healthier workplace Xperience

Muse The Strip