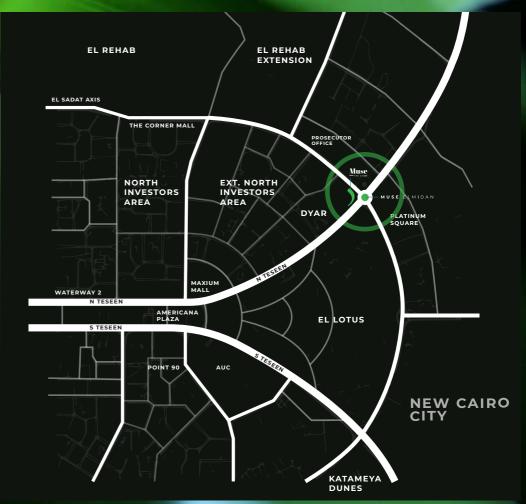

#### Click Here

MUSE THE STRIP is located in the golden square, the subtle icon of New Cairo by the **N Teseen road; in the 5th settlement.** Where we've marked an iconic hotspot in the map.

- 2~5 Minutes from Attorney General's Office
- 5 Minutes from El Rehab City, from El Nasr Street.
- 10 Minutes from The American University Of Cairo
- 10 Minutes From El Suez Highway
- 20 Minutes from The New Capital

Marking prominent destinations.

#### MAP